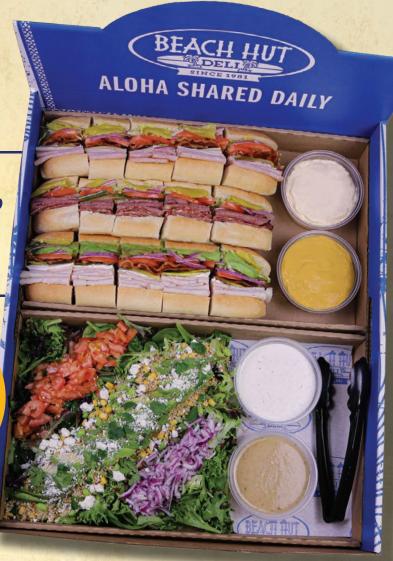

# Waikiki Halfie

Can't decide between sandwiches or salads?

Get balanced with this halfie!

FEEDS 10-12

Three XL sandwiches cut into fifths & a half salad tray.

Please choose 3 from the following sandwich options:

## Select 1 Salad Option:

CHEF SALAD SUPER SALAD | CABO SALAD | MESA SALAD | TUNA SALAD | BBQ CHICKEN SALAD 900-950 Cal 1200-1230 Cal 1430-1450 Cal 980-1030 Cal 1230-1250 Cal 1580-1600 Cal

A custom-made lunch box for 5 to 500 or more!