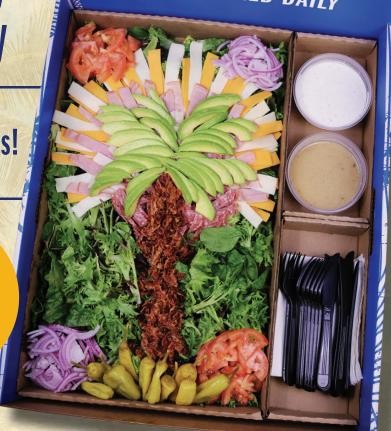

# **Turtle Bay Salad Tray**

BEACH HUT

SINCE 1981

ALOHA SHARED DAILY

**Eat Your Greens!** 

FEEDS 10-12

### One full salad tray plus two dressings of your choice.

## Please choose 1 from the following salad options:

All salads are made on your choice of farm fresh spinach, romaine, or spring mix

**Chef Salad:** Ham, turkey, salami, bacon, jack & cheddar cheese, avocado, onions, tomatoes, & peperoncinis 3150-3200 Cal