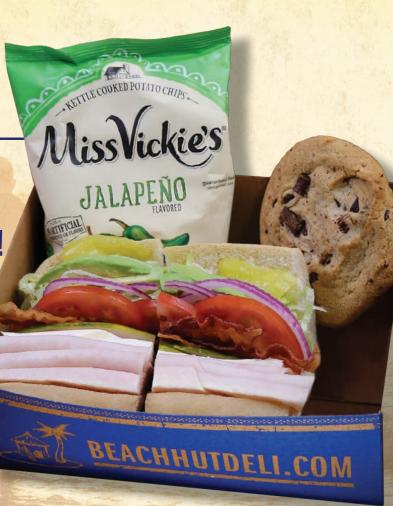

FEEDS 1

A regular size sandwich, one bag of chips, plus a cookie or an apple.

Please choose 1 from the following sandwich options:

| Gourmet        |                 | Classic               |
|----------------|-----------------|-----------------------|
| - Surfin' Bird | - North Shore   | -Turkey & Cheese      |
| - Surfin' Cow  | - Sunrise       | - Roast Beef & Cheese |
| · Surfin' Pig  | - California    | - Pastrami & Cheese   |
| - Santa Cruz   | - Santa Barbara | - Ham & Cheese        |
| - Hobie        | - Beach Bikini  | -Tuna & Cheese        |
|                |                 | - Chicken & Cheese    |

Most sandwiches include lettuce, tomatoes, pickles, peppers, and onions.

Mayonnaise and mustard will be included on the sandwich unless specified otherwise.

Bread Options: French Roll or Wheat Roll
Cheese Options: Cream Cheese, Cheddar, Monterey Jack, Pepper Jack, Provolone & Swiss
Chips 140-320 cal · Cookie 270 cal · Apple 90 cal