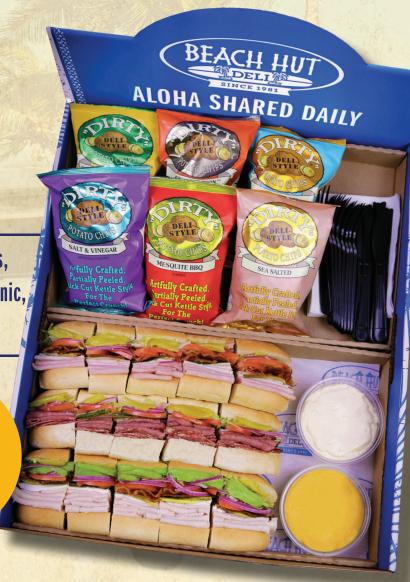

Grab some friends,
a Pleasure Point Picnic,
and get outside!

FEEDS 6-8

Three XL sandwiches cut into fifths & an assorted variety of chips.

Please choose 3 from the following sandwich options:

| rmet            | Classic -Turkey & Cheese                                                               |
|-----------------|----------------------------------------------------------------------------------------|
| - North Shore   |                                                                                        |
| - Sunrise       | - Roast Beef & Cheese                                                                  |
| - California    | - Pastrami & Cheese                                                                    |
| - Santa Barbara | - Ham & Cheese                                                                         |
| - Beach Bikini  | -Tuna & Cheese                                                                         |
|                 | - Chicken & Cheese                                                                     |
|                 | <ul><li>North Shore</li><li>Sunrise</li><li>California</li><li>Santa Barbara</li></ul> |

Most sandwiches come with lettuce, tomatoes, pickles, peppers, and onions. Mayonnaise and mustard will be included on the side unless specified otherwise.

**Bread Options:** French or Wheat Roll

Cheese Options: Cream Cheese, Cheddar, Monterey Jack, Pepper Jack, Provolone & Swiss Chips will be assorted unless specified otherwise.