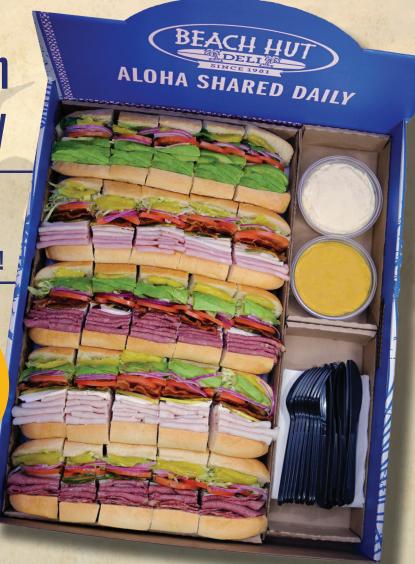

# The Beach Party Tray

Bring the party to the office with our classic party box!

FEEDS 10-12

Five XL sandwiches cut into fifths.

Please choose 5 from the following sandwich options:

| Gourmet        |                 | Classic               |
|----------------|-----------------|-----------------------|
| - Surfin' Bird | - North Shore   | -Turkey & Cheese      |
| - Surfin' Cow  | - Sunrise       | - Roast Beef & Cheese |
| - Surfin' Pig  | - California    | - Pastrami & Cheese   |
| - Santa Cruz   | - Santa Barbara | - Ham & Cheese        |
| - Hobie        | - Beach Bikini  | -Tuna & Cheese        |
|                |                 | - Chicken & Cheese    |

Most sandwiches come with lettuce, tomatoes, pickles, peppers, and onions. Mayonnaise and mustard will be included on the side unless specified otherwise.

**Bread Options:** French Roll or Wheat Roll

Cheese Options: Cream Cheese, Cheddar, Monterey Jack, Pepper Jack, Provolone & Swiss