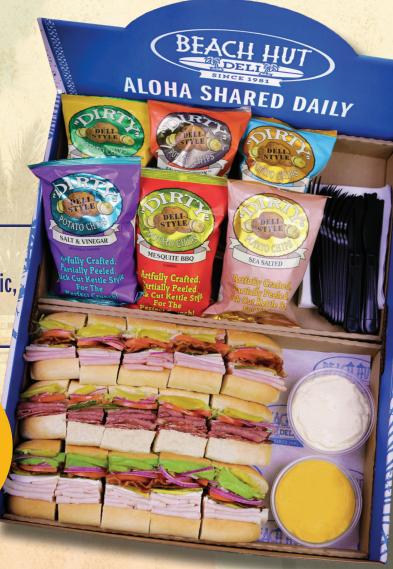

Three XL sandwiches cut into fifths & an assorted variety of chips.

Please choose 3 from the following sandwich options:

| Gourmet        |                 | Classic               |
|----------------|-----------------|-----------------------|
| - Surfin' Bird | - North Shore   | -Turkey & Cheese      |
| - Surfin' Cow  | - Sunrise       | - Roast Beef & Cheese |
| - Surfin' Pig  | - California    | - Pastrami & Cheese   |
| - Santa Cruz   | - Santa Barbara | - Ham & Cheese        |
| - Hobie        | - Beach Bikini  | -Tuna & Cheese        |
|                |                 | - Chicken & Cheese    |

Most sandwiches come with lettuce, tomatoes, pickles, peppers, and onions.

Mayonnaise and mustard will be included on the side unless specified otherwise.

**Bread Options:** French or Wheat Roll

**Cheese Options:** Cream Cheese, Cheddar, Monterey Jack, Pepper Jack, Provolone & Swiss Chips will be assorted unless specified otherwise.