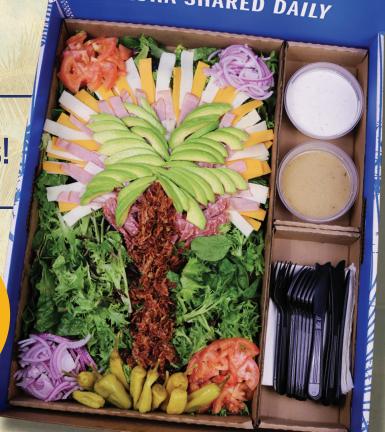

# **Turtle Bay Salad Tray**

BEACH HUT

SINCE 1991

ALOHA SHARED DAILY

**Eat Your Greens!** 

### One full salad tray plus two dressings of your choice.

# Please choose 1 from the following salad options:

All salads are made on your choice of farm fresh spinach, romaine, or spring mix

**Chef Salad:** Ham, turkey, salami, bacon, jack & cheddar cheese, avocado, onions, tomatoes, & peperoncinis 3150-3200 Cal

**Super Salad:** Quinoa, edamame, corn & bell pepper mix, tomatoes, onions, avocado, cilantro, & feta cheese 1800-1900 Cal

**Cabo Salad:** Taco-seasoned chicken, pepper jack cheese, avocado, tomatoes, onions, tortilla chips, cilantro & Tapatio® 2400-2450 Cal

Mesa Salad: Chicken, buffalo wing sauce, jack cheese, blue cheese, bacon, avocado, tomatoes, onions, & peperoncinis 2850-2900 Cal

**BBQ Chicken Salad:** Chicken, BBQ sauce, pepper jack cheese, bacon, tomatoes, onions & peperoncinis 2450-2500 Cal

**Tuna Salad:** Tuna, jack cheese, avocado, tomatoes, onions & peperoncinis 1950-2050 Cal

#### **Dressing Options:** Served in 8 oz containers

Balsamic Vinaigrette 60 Cal/oz · Spicy Ranch 90 Cal/oz · Lemon Vinaigrette 90 Cal/oz · BBQ Ranch 100 Cal/oz Italian 100 Cal/oz · Ranch 110 Cal/oz · Blue Cheese 110 Cal/oz · 1000 Island 110 Cal/oz