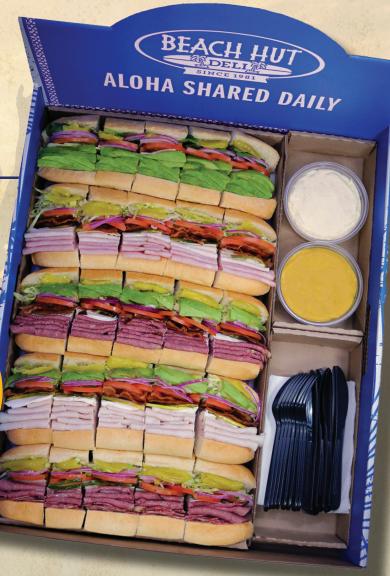

# The Beach Party Tray

Bring the party to the office with our classic party box!

Five XL sandwiches cut into fifths.

Please choose 5 from the following sandwich options:

# Gourmet

- Surfin' Bird North Shore
- Surfin' Cow
- · Surfin' Pig
- · Santa Cruz
- Hobie

- Sunrise
  - California
  - Santa Barbara
  - Beach Bikini

# Classic

- -Turkey & Cheese
- Roast Beef & Cheese
- Pastrami & Cheese
- Ham & Cheese
- -Tuna & Cheese
- Chicken & Cheese

Most sandwiches come with lettuce, tomatoes, pickles, peppers, and onions. Mayonnaise and mustard will be included on the side unless specified otherwise.