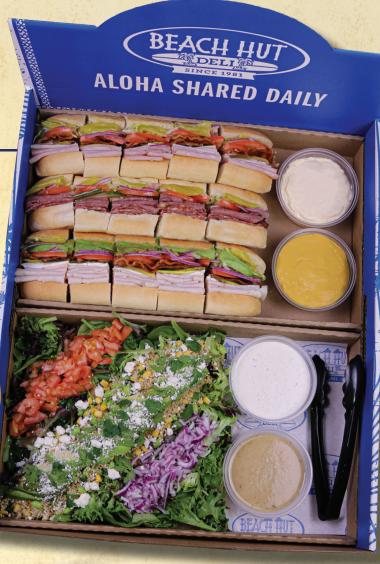

# The Beach Party Tray

Bring the party to the office with our classic party box!

Five XL sandwiches cut into fifths.

Please choose 5 from the following sandwich options:

# Gourmet

- Surfin' Bird North Shore
- Surfin' Cow
- · Surfin' Pig
- · Santa Cruz
- Hobie

- Sunrise
  - California
  - Santa Barbara
  - Beach Bikini

# Classic

- -Turkey & Cheese
- Roast Beef & Cheese
- Pastrami & Cheese
- Ham & Cheese
- -Tuna & Cheese
- Chicken & Cheese

Most sandwiches come with lettuce, tomatoes, pickles, peppers, and onions. Mayonnaise and mustard will be included on the side unless specified otherwise.

**Bread Options:** French Roll or Wheat Roll

**Cheese Options:** Cream Cheese, Cheddar, Monterey Jack, Pepper Jack, Provolone & Swiss

Grab some friends,
a Pleasure Point Picnic,
and get outside!

FEEDS 6-8