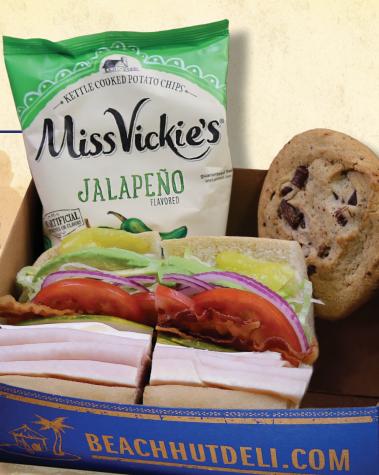

# Waikiki Halfie

Can't decide between sandwiches or salads?

Get balanced with this halfie!

A regular size sandwich, one bag of chips, plus a cookie or an apple.

Please choose 1 from the following sandwich options:

| Gourmet        |                 | Classic               |
|----------------|-----------------|-----------------------|
| - Surfin' Bird | - North Shore   | -Turkey & Cheese      |
| - Surfin' Cow  | - Sunrise       | - Roast Beef & Cheese |
| - Surfin' Pig  | - California    | - Pastrami & Cheese   |
| - Santa Cruz   | - Santa Barbara | - Ham & Cheese        |
| - Hobie        | - Beach Bikini  | -Tuna & Cheese        |
|                |                 | - Chicken & Cheese    |

Most sandwiches include lettuce, tomatoes, pickles, peppers, and onions. Mayonnaise and mustard will be included on the sandwich unless specified otherwise.

Bread Options: French Roll or Wheat Roll

Cheese Options: Cream Cheese, Cheddar, Monterey Jack, Pepper Jack, Provolone & Swiss

Chips 140-320 cal · Cookie 270 cal · Apple 90 cal

| Store Location: |  |
|-----------------|--|
| Store Number:   |  |