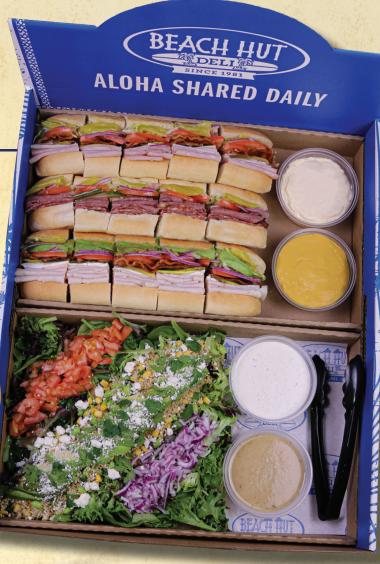

# The Beach Party Tray

Bring the party to the office with our classic party box!

Five XL sandwiches cut into fifths.

Please choose 5 from the following sandwich options:

**Bread Options:** French Roll or Wheat Roll

**Cheese Options:** Cream Cheese, Cheddar, Monterey Jack, Pepper Jack, Provolone & Swiss

Grab some friends,
a Pleasure Point Picnic,
and get outside!

FEEDS 6-8