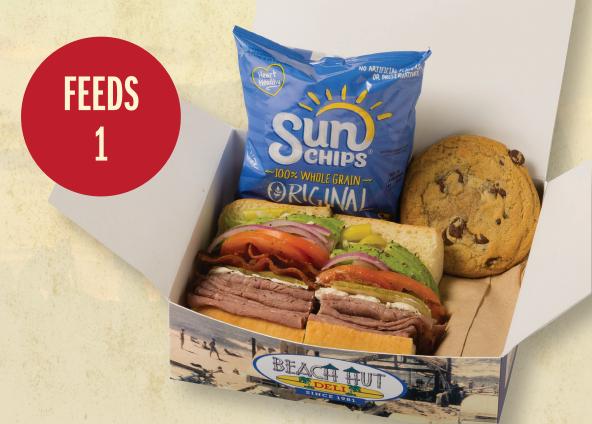

# **Luau Lunch Box Gourmet or Classic**

A custom-made lunch box for 5 to 500 or more!

Lunch box comes with a regular size sandwich, plus one bag of chips, cookie or apple.