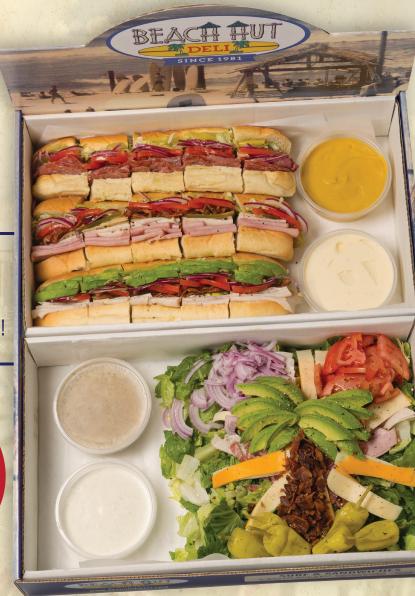

# Waikiki Halfie

Can't decide between sandwiches or salads?

Get balanced with this halfie!

FEEDS 6-8

Three XL gourmet or classic sandos cut into fifths, plus a half salad tray.

# Select a Salad Option

**BBO CHICKEN SALAD** 

CHEF'S SALAD

THE CABO

THE SUPER SALAD

TUNA SALAD

THE MESA

1230 - 1250 Cal

790 - 810 Cal

1150 - 1170 Cal

**Eat Your Greens!** 

FEEDS 10-12

One complete salad tray plus two dressings of your choice.