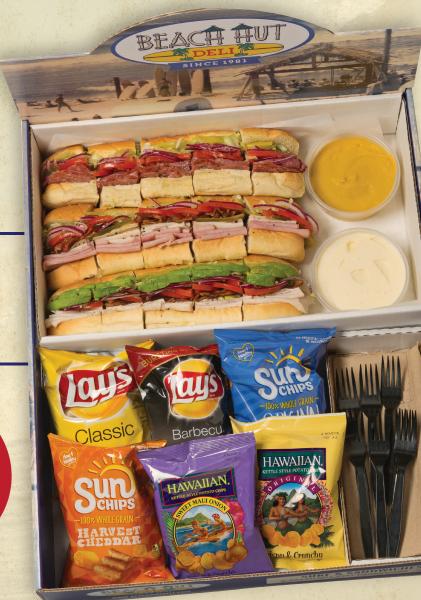

# Pleasure Point Picnic

Grab some friends,
a Pleasure Point Picnic
and get outside!

FEEDS 6-8

Three XL gourmet or classic sandos cut into fifths, plus an assorted variety of chips

### **Assorted Chips Unless Otherwise Specified**

Most sandwiches come with lettuce, tomatoes, pickles, peppers, and onions.

Mayonnaise and mustard will be included on the sandwich unless otherwise specified.