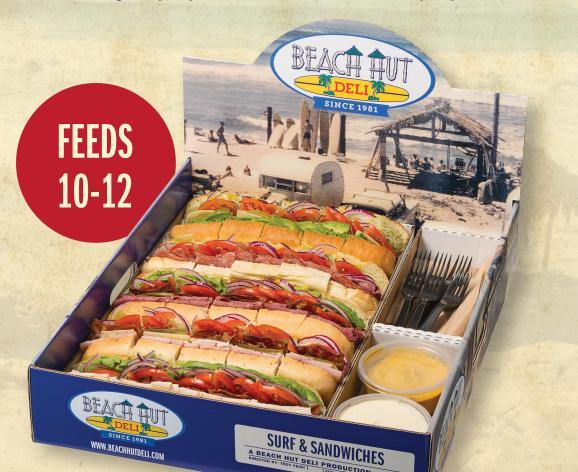

# **The Beach Party Tray**

Bring the party to the office with our classic party box!

Five XL gourmet or classic sandos cut into fifths.