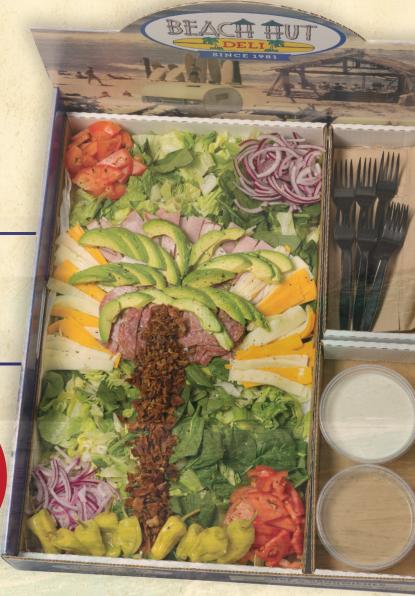

# Select a Salad Option

**BBO CHICKEN SALAD** 

CHEF'S SALAD

THE CABO

THE SUPER SALAD

TUNA SALAD

THE MESA

1230 - 1250 Cal

790 - 810 Cal

1150 - 1170 Cal

**Eat Your Greens!** 

FEEDS 10-12

One complete salad tray plus two dressings of your choice.

# Please choose 1 from the following salad options:

All salads made on your choice of farm fresh Iceberg, Spinach or Romaine.

| <b>Chef Salad:</b> Ham, turkey, salami, bacon, Jack cheese, cheddar cheese, avocado, onions, tomatoes & peperoncinis.        | 2900 - 2940 Cal |
|------------------------------------------------------------------------------------------------------------------------------|-----------------|
| <b>The Mesa:</b> Chicken, Buffalo wing sauce, Jack cheese, blue cheese, bacon, avocado, tomatoes, onions & peperoncinis      | 2900 - 2940 Cal |
| <b>The Cabo:</b> Taco-seasoned chicken, Pepper Jack, avocado, tomatoes, onions, tortilla chips, cilantro & Tapatio           | 2470 - 2510 Cal |
| <b>BBQ Chicken Salad:</b> Chicken, BBQ sauce, Pepper Jack, bacon, tomatoes, onions & peperoncinis                            | 2020 - 2060 Cal |
| Tuna Salad: Tuna, Jack cheese, avocado, tomatoes, onions & peperoncinis                                                      | 2300 - 2340 Cal |
| <b>Super Salad:</b> Quinoa, edamame & vegetable mixture. Avocado, onions, tomatoes & feta cheese. Side of lemon vinaigrette. | 1570 - 1610 Cal |